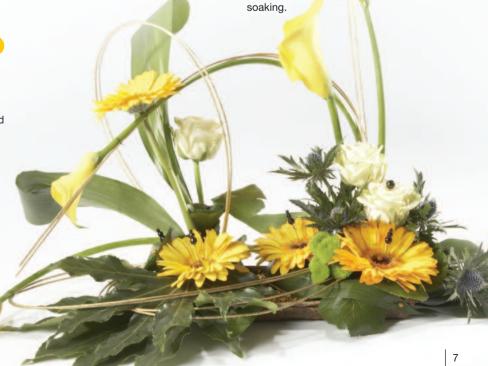

Copacabana Ian Lloyd demonstrates how to use the versatile Lomey range

of products to great creative effect in this exotic design.

Red Alert

The colour is red, the number is twelve and the reason is love. Be inspired by this Valentine's Day best seller.

designs that are bang up to date. Created using a range of Lomev Pedestals and Lomev Dishes the citrus column has a flamboyant pineapple top made from a Sisal covered OASIS® Ideal Floral Foam Sphere. Around the base a cocktail of exotic Anthuriums, Roses, and Carnations are overlaid with swirling Sisal and Rustic Grapevine Wire. Playful and zesty this arrangement is guaranteed to get any party off to a sunny start.

### To make this sunshine design follow lan's step by step guide.

Glue the Lomey Pedestal firmly into the centre of the 15" dish. Soak the 10" OASIS® FOAM FRAMES® Ring and leave to drain. Cut a cross through the centre of the

oranges and slide them down the Lomey Pedestal. Place the OASIS® FOAM FRAMES® Ring onto the lower Lomey Dish. Glue a Lomey Universal Piece and a small 9" Lomey Dish to the top of the Lomey Pedestal.

Make sure both are securely glued together. Complete the lower arrangement first using a circle of Galax leaves around the outer edge of the OASIS® FOAM FRAMES® Ring,

of flowers and intersperse with oranges. Make sure all the stems are cut diagonally and are pushed well into the floral foam. Finish the base arrangement with loops of Sisal on a Roll and brown Rustic Grapevine Wire.

# Step 3

Make the pineapple top by covering the OASIS® Ideal Floral Foam Sphere with Sisal bound on with chocolate Metallic Wire. Embellish the pineapple with

Long Raffia and decorative pins. Insert two Glass Test Tubes into the OASIS® Ideal Floral Foam Sphere to hold the topping of Fountain Grass, Anthurium and Galax leaves. Finally sit the decorated Pineapple on a bed of coiled orange Long Raffia.