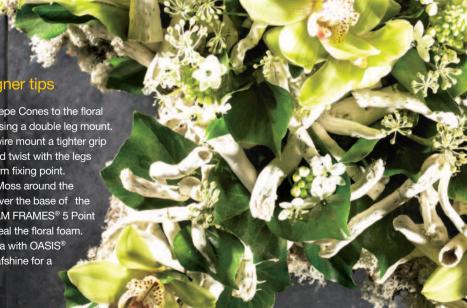

Bleached White Pepe Cones Apple Green Metallic Paper Covered Wire Lengths OASIS® Floralife® Leafshine Mossing Pins

- Attach the Pepe Cones to the floral foam base using a double leg mount. To give the wire mount a tighter grip use pliers and twist with the legs apart for a firm fixing point.
- Pin Finland Moss around the edges and over the base of the OASIS® FOAM FRAMES® 5 Point Star to conceal the floral foam.
- Spray Hedera with OASIS® Floralife® Leafshine for a glossy finish