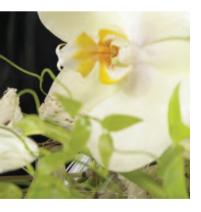

# fresh THINKING

Innovative design ideas with customer appeal.

Acclaimed floral artist Ian Lloyd is renowned for his stylish signature look.

Reaching out to embrace and discover new styles of design is underpinned with innovative technical skills. It's a mesmerizing combination and Ian Lloyd has it all. Eye-catching simplicity is often the most difficult to achieve and lan's sensational suspended design makes the most of defined space giving a fresh prospective to visual balance.

The floating circular collar is made from Copper Floral Mesh, Pepe Cones and Mikado Reeds, and then hung with Glass Test Tubes for the Callas and Phalanopsis Orchids to sit in, finally entwined with a garland of Asparagus Myrtifolius. The collar is held in place by Mikado Reeds secured into the rounded Hedera top. Totally inspiring this arrangement will encourage everyone to rediscover the joys of designing.