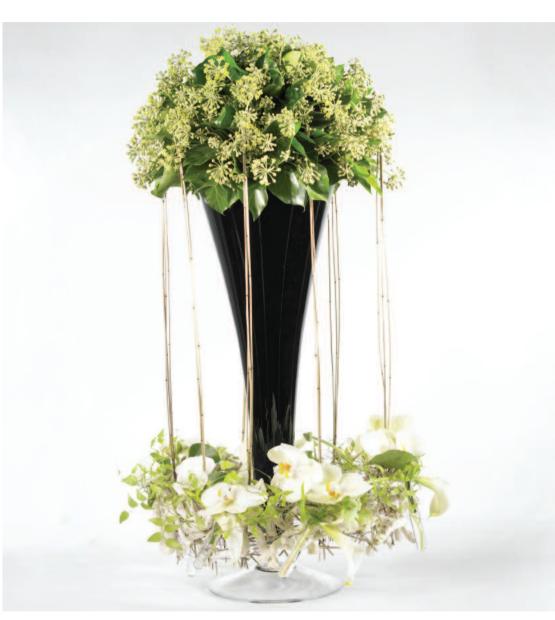

# fresh THINKING

Innovative design ideas with customer appeal.

Acclaimed floral artist Ian Lloyd is renowned for his stylish signature look.

Reaching out to embrace and discover new styles of design is underpinned with innovative technical skills. It's a mesmerizing combination and Ian Lloyd has it all. Eye-catching simplicity is often the most difficult to achieve and lan's sensational suspended design makes the most of defined space giving a fresh prospective to visual balance.

The floating circular collar is made from Copper Floral Mesh, Pepe Cones and Mikado Reeds, and then hung with Glass Test Tubes for the Callas and Phalanopsis Orchids to sit in, finally entwined with a garland of Asparagus Myrtifolius. The collar is held in place by Mikado Reeds secured into the rounded Hedera top. Totally inspiring this arrangement will encourage everyone to rediscover the joys of designing.

16cm OASIS® Ideal Floral Foam Sphere

**Bullion Wire** 

Glass Test

Copper Floral Mesh

Mikado Reeds

# FLOWERS AND FOLIAGE

Phalanopsis Orchids 'Detroit' Zantedeschia 'Crystal Blush' Hedera helix 'Arborescens' Asparagus Myrtifolius - Smilax

# SUNDRIES

16cm OASIS® Ideal Floral Foam Sphere Natural Mikado Reeds Bleached White Pepe Cones Copper Floral Mesh Silver Bullion Wire Silver Metallic Wire Glass Test Tubes Vase

It's the symbol of a life respected and honored by all. Given to servicemen and women from the Armed Forces, great sportsmen and outstanding dignitaries who have given service to their country, sport or industry. It is the ultimate tribute to acknowledge a victorious life and often the floral spray is made in regimental, club or