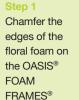

an organisations colours. Pleated Laurel

OASIS® FOAM FRAMES® Chaplet

Stub Wire

OASIS® Ideal Floral

OASIS® Floralife® Leafshine

OASIS® NAYLORBASE® Midelino Sticks LE BUMP®

Finland Moss

Chaplet to give a rounded base for the Laurel leaves. Add water to the frame but do not over soak, as this will make the frame too heavy. Drain excess water from the frame and clean the Laurel leaves. Soak the OASIS® NAYLORBASE® LE BUMP® and a slither of OASIS® Ideal Floral Foam to use below it, to give added height for the cluster/spray. Attach the slither of floral foam with Pot Tape to one side of the rounded end of the frame and screw the OASIS® NAYLORBASE® LE BUMP® on top securely.