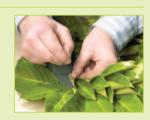

leaves are used to give an elevated textured base and a luxurious spray of Orchids, Eucharis and Anthuriums completes the classic and serene tribute.

Follow Ian Lloyd's step-by-step instructions to create a traditional Chaplet.

an organisations colours. Pleated Laurel

OASIS® FOAM FRAMES® Chaplet

Stub Wire

OASIS® Ideal Floral

OASIS® Floralife® Leafshine

OASIS® NAYLORBASE® Midelino Sticks LE BUMP®

Finland Moss

Chaplet to give a rounded base for the Laurel leaves. Add water to the frame but do not over soak, as this will make the frame too heavy. Drain excess water from the frame and clean the Laurel leaves. Soak the OASIS® NAYLORBASE® LE BUMP® and a slither of OASIS® Ideal Floral Foam to use below it, to give added height for the cluster/spray. Attach the slither of floral foam with Pot Tape to one side of the rounded end of the frame and screw the OASIS® NAYLORBASE® LE BUMP® on top securely.