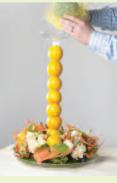

designs that are bang up to date. Created using a range of Lomev Pedestals and Lomev Dishes the citrus column has a flamboyant pineapple top made from a Sisal covered OASIS® Ideal Floral Foam Sphere. Around the base a cocktail of exotic Anthuriums, Roses, and Carnations are overlaid with swirling Sisal and Rustic Grapevine Wire. Playful and zesty this arrangement is guaranteed to get any party off to a sunny start.

### To make this sunshine design follow lan's step by step guide.

# Step 3

Make the pineapple top by covering the OASIS® Ideal Floral Foam Sphere with Sisal bound on with chocolate Metallic Wire. Embellish the pineapple with

Long Raffia and decorative pins. Insert two Glass Test Tubes into the OASIS® Ideal Floral Foam Sphere to hold the topping of Fountain Grass, Anthurium and Galax leaves. Finally sit the decorated Pineapple on a bed of coiled orange Long Raffia.