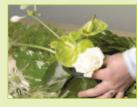

# SUNDRIES

16cm OASIS® Ideal Floral Foam Sphere Natural Mikado Reeds Bleached White Pepe Cones Copper Floral Mesh Silver Bullion Wire Silver Metallic Wire Glass Test Tubes Vase

It's the symbol of a life respected and honored by all. Given to servicemen and women from the Armed Forces, great sportsmen and outstanding dignitaries who have given service to their country, sport or industry. It is the ultimate tribute to acknowledge a victorious life and often the floral spray is made in regimental, club or

leaves are used to give an elevated textured base and a luxurious spray of Orchids, Eucharis and Anthuriums completes the classic and serene tribute.

Follow Ian Lloyd's step-by-step instructions to create a traditional Chaplet.