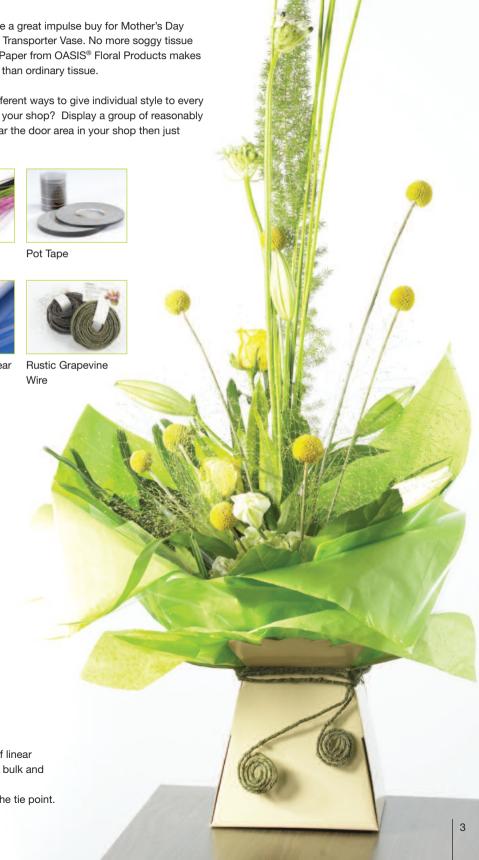

# On the MOVE

Gifts to go need to be easily transportable, ready for the pick up market, and the sturdy Porto Transporter Vase from OASIS® Floral Products fits the bill perfectly.

Easy to transport gift hand tied designs are a great impulse buy for Mother's Day sales, and will be snugly secure in a Porto Transporter Vase. No more soggy tissue paper either, the new Wax Coated Tissue Paper from OASIS® Floral Products makes a much stronger water repellant wrapping than ordinary tissue.

Decorate the Porto Transporter Vase in different ways to give individual style to every design. Where's the hottest selling spot in your shop? Display a group of reasonably priced Porto Transporter Vase Designs near the door area in your shop then just watch them move on out.

### SUNDRIES

Ivory Porto Transporter Vase Biodegradable Clear Cellophane Lime Green Wax Coated Tissue Paper Green Rustic Grapevine Wire Apple Green Willow Bundle Pot Tape

# **fresh** designer tips

- · Use solid flower material in the centre of linear style hand tieds, i.e. Hydrangea, to give bulk and help the stems radiate.
- · For a firm support use Pot Tape round the tie point.