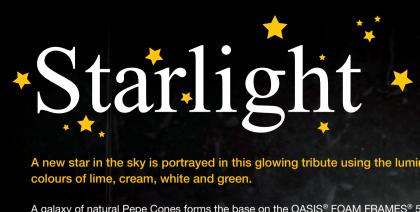

A new star in the sky is portrayed in this glowing tribute using the luminous

A galaxy of natural Pepe Cones forms the base on the OASIS® FOAM FRAMES® 5 Point Star, interspersed with natural Finland Moss. The five points and centre of the star are emphasized in super star style with the addition of exotic Cymbidium Orchids. Ornithogalum Arabicum, Hedera berries and leaves mingle between the Pepe Cones. Definitely a funeral tribute with star quality.