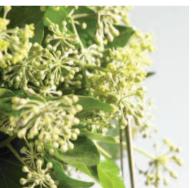

# fresh THINKING

Innovative design ideas with customer appeal.

Acclaimed floral artist Ian Lloyd is renowned for his stylish signature look.

Reaching out to embrace and discover new styles of design is underpinned with innovative technical skills. It's a mesmerizing combination and Ian Lloyd has it all. Eye-catching simplicity is often the most difficult to achieve and lan's sensational suspended design makes the most of defined space giving a fresh prospective to visual balance.

The floating circular collar is made from Copper Floral Mesh, Pepe Cones and Mikado Reeds, and then hung with Glass Test Tubes for the Callas and Phalanopsis Orchids to sit in, finally entwined with a garland of Asparagus Myrtifolius. The collar is held in place by Mikado Reeds secured into the rounded Hedera top. Totally inspiring this arrangement will encourage everyone to rediscover the joys of designing.