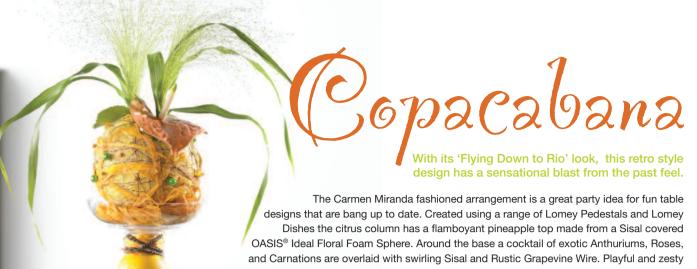

Copacabana Ian Lloyd demonstrates how to use the versatile Lomey range

of products to great creative effect in this exotic design.

Red Alert

The colour is red, the number is twelve and the reason is love. Be inspired by this Valentine's Day best seller.

designs that are bang up to date. Created using a range of Lomev Pedestals and Lomev Dishes the citrus column has a flamboyant pineapple top made from a Sisal covered OASIS® Ideal Floral Foam Sphere. Around the base a cocktail of exotic Anthuriums, Roses, and Carnations are overlaid with swirling Sisal and Rustic Grapevine Wire. Playful and zesty this arrangement is guaranteed to get any party off to a sunny start.

### To make this sunshine design follow lan's step by step guide.