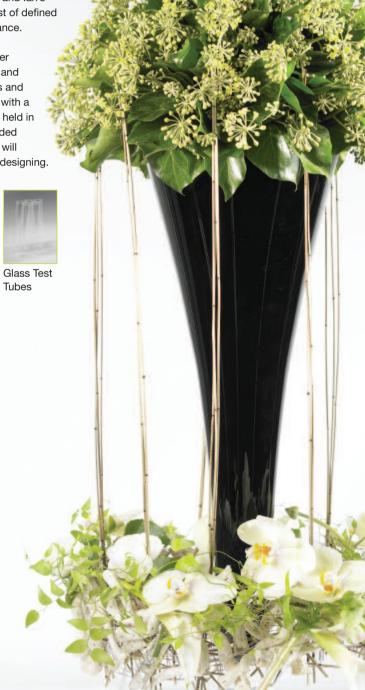

# fresh THINKING

Innovative design ideas with customer appeal.

Acclaimed floral artist Ian Lloyd is renowned for his stylish signature look.

Reaching out to embrace and discover new styles of design is underpinned with innovative technical skills. It's a mesmerizing combination and Ian Lloyd has it all. Eye-catching simplicity is often the most difficult to achieve and lan's sensational suspended design makes the most of defined space giving a fresh prospective to visual balance.

The floating circular collar is made from Copper Floral Mesh, Pepe Cones and Mikado Reeds, and then hung with Glass Test Tubes for the Callas and Phalanopsis Orchids to sit in, finally entwined with a garland of Asparagus Myrtifolius. The collar is held in place by Mikado Reeds secured into the rounded Hedera top. Totally inspiring this arrangement will encourage everyone to rediscover the joys of designing.

16cm OASIS® Ideal Floral Foam Sphere

**Bullion Wire** 

Glass Test

Copper Floral Mesh

Mikado Reeds

# FLOWERS AND FOLIAGE

Phalanopsis Orchids 'Detroit' Zantedeschia 'Crystal Blush' Hedera helix 'Arborescens' Asparagus Myrtifolius - Smilax

# SUNDRIES

16cm OASIS® Ideal Floral Foam Sphere Natural Mikado Reeds Bleached White Pepe Cones Copper Floral Mesh Silver Bullion Wire Silver Metallic Wire Glass Test Tubes Vase

It's the symbol of a life respected and honored by all. Given to servicemen and women from the Armed Forces, great sportsmen and outstanding dignitaries who have given service to their country, sport or industry. It is the ultimate tribute to acknowledge a victorious life and often the floral spray is made in regimental, club or