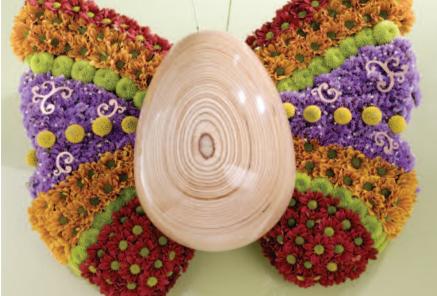

# On the Wings

Butterflies have a special place in the hearts of many; they are a symbol of joy in numerous cultures. In legend they represent the flight of the human soul and therefore are a fitting last gift or a memorial tribute.

The OASIS® FOAM FRAMES® Butterfly has the floral foam scored to show the body and wing sections making the frame easy to use. Use vibrant colours and textures in bold segments to form the wings. The body can be made up with Finland Moss or Sisal, Twine or Cord, and for the antenna gold Metallic Paper Covered Wire Lengths with Craspedia tops are ideal. Whatever exotic species is required the metamorphosis is easy with the OASIS® FOAM FRAMES® Butterfly.

# fresh designer tips

· Chrysanthemums have soft stems, double leg mount the stems used on the edges of the OASIS® FOAM FRAMES® Butterfly for additional security.