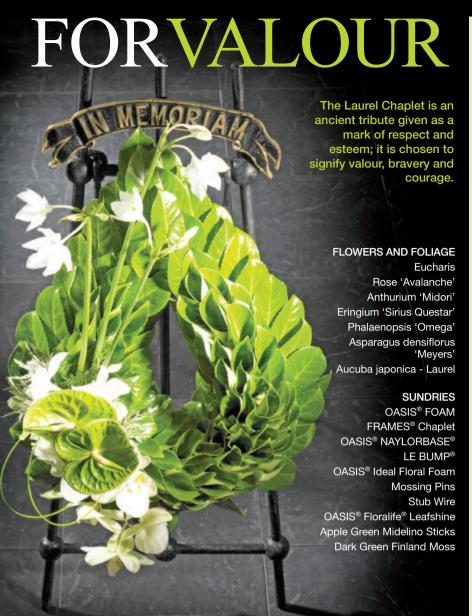

For Valour

This step-by-step guide shows how to create a distinctive and symbolic tribute to acknowledge a victorious life.

15 A superstar style tribute with glowing, luminous colours which

really sets this page alight.

# SUNDRIES

16cm OASIS® Ideal Floral Foam Sphere Natural Mikado Reeds Bleached White Pepe Cones Copper Floral Mesh Silver Bullion Wire Silver Metallic Wire Glass Test Tubes Vase

It's the symbol of a life respected and honored by all. Given to servicemen and women from the Armed Forces, great sportsmen and outstanding dignitaries who have given service to their country, sport or industry. It is the ultimate tribute to acknowledge a victorious life and often the floral spray is made in regimental, club or

leaves are used to give an elevated textured base and a luxurious spray of Orchids, Eucharis and Anthuriums completes the classic and serene tribute.

Follow Ian Lloyd's step-by-step instructions to create a traditional Chaplet.

an organisations colours. Pleated Laurel

OASIS® FOAM FRAMES® Chaplet

Stub Wire

OASIS® Ideal Floral

OASIS® Floralife® Leafshine

OASIS® NAYLORBASE® Midelino Sticks LE BUMP®

Finland Moss

Chaplet to give a rounded base for the Laurel leaves. Add water to the frame but do not over soak, as this will make the frame too heavy. Drain excess water from the frame and clean the Laurel leaves. Soak the OASIS® NAYLORBASE® LE BUMP® and a slither of OASIS® Ideal Floral Foam to use below it, to give added height for the cluster/spray. Attach the slither of floral foam with Pot Tape to one side of the rounded end of the frame and screw the OASIS® NAYLORBASE® LE BUMP® on top securely.

For the outer edge of the frame choose evenly shaped leaves and grade in size

using the smallest at the tip. Double leg mount the Laurel leaves, pushing the stem and wire mount firmly into the floral foam. The leaves on the edging should overlap and angle downwards so that the leaf touches the work surface.

Once the edging is completed, again grade the leaves, and then cut across the base of the leaf removing the heel, which will give a bulky look. Fold the base of the leaves inwards and secure in place on the floral foam with Mossing Pins. Start at the tip of the frame with the smallest leaves. Pin each leaf separately and make sure the leaves overlap well, otherwise it will give a skimpy, unprofessional appearance. Once the entire base is covered with Laurel, spray with OASIS® Floralife® Leafshine for a glossy look.

placement of Anthurium, fill in with Roses, Eringium and foliage. Finally add a spray of Phalaenopsis to the base of the spray, pin on Finland Moss to cover any exposed floral foam and insert two loops of Midelino Sticks to give interest and rhythm. Make sure all the stems are securely pushed into the floral foam. Spray with water and leave in a cool place until required.