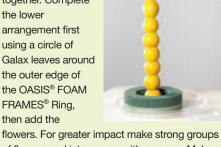

Glue the Lomey Pedestal firmly into the centre of the 15" dish. Soak the 10" OASIS® FOAM FRAMES® Ring and leave to drain. Cut a cross through the centre of the

oranges and slide them down the Lomey Pedestal. Place the OASIS® FOAM FRAMES® Ring onto the lower Lomey Dish. Glue a Lomey Universal Piece and a small 9" Lomey Dish to the top of the Lomey Pedestal.

Make sure both are securely glued together. Complete the lower arrangement first using a circle of Galax leaves around the outer edge of the OASIS® FOAM FRAMES® Ring,

of flowers and intersperse with oranges. Make sure all the stems are cut diagonally and are pushed well into the floral foam. Finish the base arrangement with loops of Sisal on a Roll and brown Rustic Grapevine Wire.