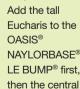

an organisations colours. Pleated Laurel

OASIS® FOAM FRAMES® Chaplet

Stub Wire

OASIS® Ideal Floral

OASIS® Floralife® Leafshine

OASIS® NAYLORBASE® Midelino Sticks LE BUMP®

Finland Moss

Chaplet to give a rounded base for the Laurel leaves. Add water to the frame but do not over soak, as this will make the frame too heavy. Drain excess water from the frame and clean the Laurel leaves. Soak the OASIS® NAYLORBASE® LE BUMP® and a slither of OASIS® Ideal Floral Foam to use below it, to give added height for the cluster/spray. Attach the slither of floral foam with Pot Tape to one side of the rounded end of the frame and screw the OASIS® NAYLORBASE® LE BUMP® on top securely.