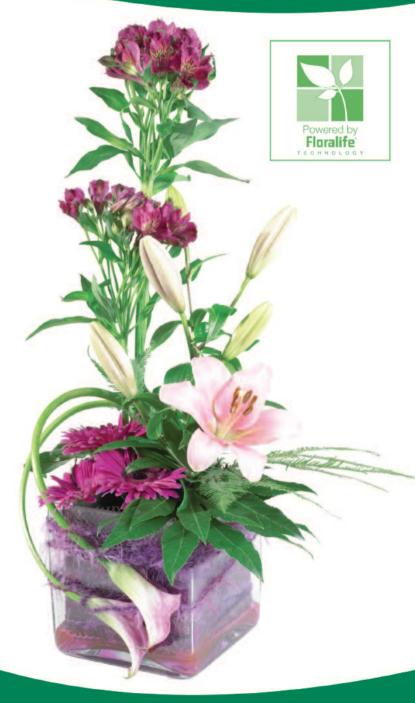

# of Love

OASIS® Bioline Heart on a Stand

No wonder glass vases are still so popular, their versatility shows in these three designs using containers from the extensive glassware range from OASIS® Floral Products. Displaying arrangements in three different price points will help customers determine whether it's a cost cutting Mother's Day or it's a money no object occasion. When it comes to choosing containers, customers need guidance and ideas, showing how to arrange flowers in vases, and then displaying them in the shop, will help create an in-house sale.

# 

Creating an arrangement inside the vase and using one or two special flowers gives a budget design extra value and merges the container and flowers together as one. Use OASIS® Ideal Floral Foam covered with Sisal to hold the flowers in place, before tucking in one or two exotic flowers.

Tall Glass Cylinder Vase

OASIS® Ideal Floral Foam

Sisal

# FLOWERS AND FOLIAGE

Eucharis Craspedia Anthurium 'Midori' Hydrangea 'Verena Classic'

# **SUNDRIES**

OASIS® Ideal Floral Foam
Tall Glass Cylinder Vase – 40 x 15cm
Apple Green Sisal
Apple Green Willow Bundle