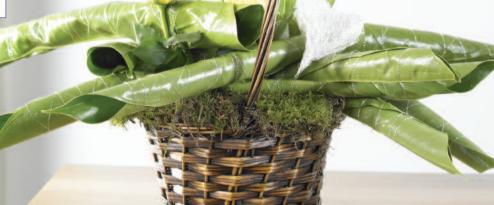

Breathe new life into an old favourite by modernizing the traditional basket arrangement.

Spring flowers lend themselves to the natural charm of basketware and the simple structure of lan's contemporary take on an old classic brings the basket arrangement bang up to date.

The strong Dark Stained Willow Basket from the OASIS® Floral Products range is filled with OASIS® Ideal Floral Foam. Soak the floral foam in water containing OASIS® Floralife® Flower Food to ensure maximum longevity for the flowers. In this design the emphasis is on economy and the clever use of rolled Anthurium leaves keeps flower content to a minimum.

Lofty Ornithogalum and Apple Green Willow Bundles add striking height to the arrangement and balance the placement of rolled leaves. Iris a springtime choice is renowned for its short lifespan but when used between a group of long lasting Craspedia the Iris can be removed easily and the design remains in tact. A silver Bullion Wire heart completes a revitalized basket arrangement.