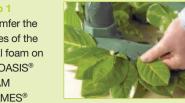

an organisations colours. Pleated Laurel

OASIS® FOAM FRAMES® Chaplet

Stub Wire

OASIS® Ideal Floral

OASIS® Floralife® Leafshine

OASIS® NAYLORBASE® Midelino Sticks LE BUMP®

Finland Moss

Chaplet to give a rounded base for the Laurel leaves. Add water to the frame but do not over soak, as this will make the frame too heavy. Drain excess water from the frame and clean the Laurel leaves. Soak the OASIS® NAYLORBASE® LE BUMP® and a slither of OASIS® Ideal Floral Foam to use below it, to give added height for the cluster/spray. Attach the slither of floral foam with Pot Tape to one side of the rounded end of the frame and screw the OASIS® NAYLORBASE® LE BUMP® on top securely.