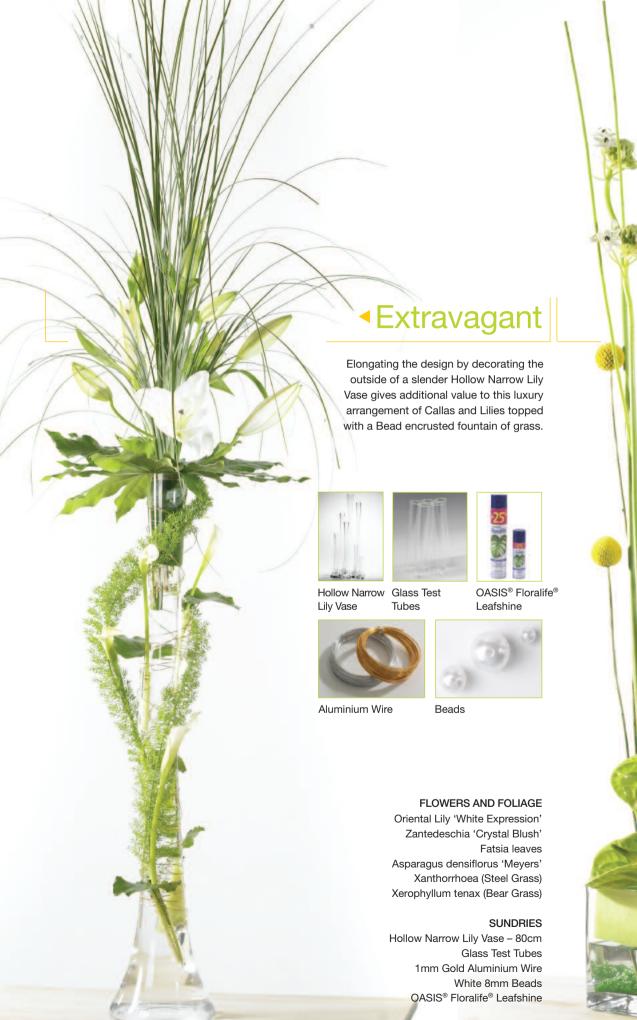

# of Love

OASIS® Bioline Heart on a Stand

No wonder glass vases are still so popular, their versatility shows in these three designs using containers from the extensive glassware range from OASIS® Floral Products. Displaying arrangements in three different price points will help customers determine whether it's a cost cutting Mother's Day or it's a money no object occasion. When it comes to choosing containers, customers need guidance and ideas, showing how to arrange flowers in vases, and then displaying them in the shop, will help create an in-house sale.

# 

Creating an arrangement inside the vase and using one or two special flowers gives a budget design extra value and merges the container and flowers together as one. Use OASIS® Ideal Floral Foam covered with Sisal to hold the flowers in place, before tucking in one or two exotic flowers.

Tall Glass Cylinder Vase

OASIS® Ideal Floral Foam

Sisal

# FLOWERS AND FOLIAGE

Eucharis Craspedia Anthurium 'Midori' Hydrangea 'Verena Classic'

# **SUNDRIES**

OASIS® Ideal Floral Foam
Tall Glass Cylinder Vase – 40 x 15cm
Apple Green Sisal
Apple Green Willow Bundle