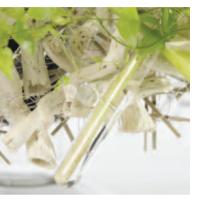

# fresh THINKING

Innovative design ideas with customer appeal.

Acclaimed floral artist Ian Lloyd is renowned for his stylish signature look.

Reaching out to embrace and discover new styles of design is underpinned with innovative technical skills. It's a mesmerizing combination and Ian Lloyd has it all. Eye-catching simplicity is often the most difficult to achieve and lan's sensational suspended design makes the most of defined space giving a fresh prospective to visual balance.

The floating circular collar is made from Copper Floral Mesh, Pepe Cones and Mikado Reeds, and then hung with Glass Test Tubes for the Callas and Phalanopsis Orchids to sit in, finally entwined with a garland of Asparagus Myrtifolius. The collar is held in place by Mikado Reeds secured into the rounded Hedera top. Totally inspiring this arrangement will encourage everyone to rediscover the joys of designing.