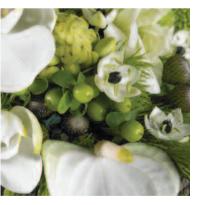

## 'Contemporary Classic'

This chic modern bridal bouquet will definitely become a design classic, coupling rustic charm with elegant blooms in most brides' favourite colours, a harmony of green and white. Made on the popular OASIS® Wedding Belle® Bouquet Holder that is filled with a generous amount of floral foam it's great to know that the flowers will last throughout the ceremony and way beyond. The slender handle is covered with Rustic Grapevine Wire to match the collar around the bouquet.

**SUNDRIES** FLOWERS AND FOLIAGE OASIS® Wedding Belle® Umbrella Fern and Ming Fern Bouquet Holder - large Anthurium 'Snowy' New Bouquet Stand White Phalaenopsis orchids Brown Rustic Grapevine Wire Amaranthus caudatus Hot Melt Glue Sticks Hypericum 'Condor' and Glue Gun Chincherinchee 'Arabicum' OASIS® Floral Adhesive Dianthus 'Barbatus Green' Green Bindwire

Olive Finland Moss

Rustic Grapevine Wire

Brunia

Finland Moss

OASIS® Floral Adhesive Bind Wire

Hot Melt Glue Sticks and Glue Gun

OASIS® Wedding Belle® **Bouquet Holder** 

Heads of Spray Chrysanthemum 'Feeling Green'