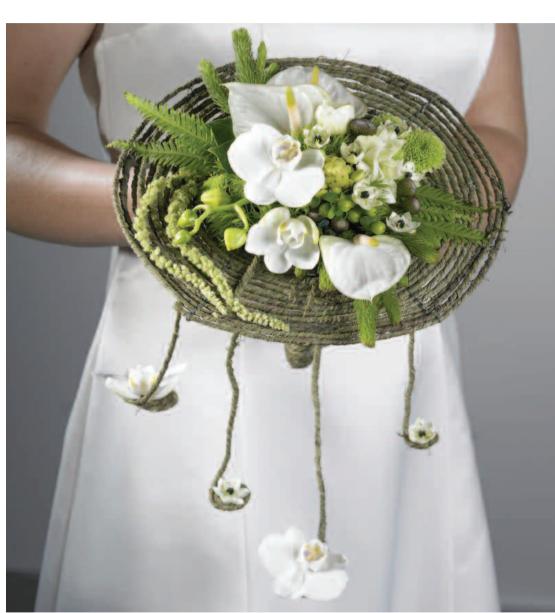

## 'Contemporary Classic'

This chic modern bridal bouquet will definitely become a design classic, coupling rustic charm with elegant blooms in most brides' favourite colours, a harmony of green and white. Made on the popular OASIS® Wedding Belle® Bouquet Holder that is filled with a generous amount of floral foam it's great to know that the flowers will last throughout the ceremony and way beyond. The slender handle is covered with Rustic Grapevine Wire to match the collar around the bouquet.

**SUNDRIES** FLOWERS AND FOLIAGE OASIS® Wedding Belle® Umbrella Fern and Ming Fern Bouquet Holder - large Anthurium 'Snowy' New Bouquet Stand White Phalaenopsis orchids Brown Rustic Grapevine Wire Amaranthus caudatus Hot Melt Glue Sticks Hypericum 'Condor' and Glue Gun Chincherinchee 'Arabicum' OASIS® Floral Adhesive Dianthus 'Barbatus Green' Green Bindwire

Olive Finland Moss

Rustic Grapevine Wire

Brunia

Finland Moss

OASIS® Floral Adhesive Bind Wire

Hot Melt Glue Sticks and Glue Gun

OASIS® Wedding Belle® **Bouquet Holder** 

Heads of Spray Chrysanthemum 'Feeling Green'

OASIS® Wedding Belle® Bouquet Holder - large

Steve Betts shows you how to bouquet.

1. Use hot glue to stick Rustic Grapevine Wire around the handle and the back of the bouquet holder. Take 4 long lengths of Bindwire and double them. Make the first circle of Rustic

Grapevine Wire to the same diameter as the base of the OASIS® Wedding Belle® cage to ensure the collar fits snugly to the holder. Attach the doubled Bindwire at even intervals around the ring and twist into place. Continue making circles with the Rustic Grapevine Wire, holding each circle firm with a twist of Bindwire. Approximately twelve to fifteen circles will make a good collar. Glue the collar in place around the OASIS® Wedding Belle® cage.

2. Curl the ends of long tentacles of Rustic Grapevine Wire and attach them at varying lengths through the collar, wiring or gluing into the floral foam. Cover the edge of the floral foam with Finland Moss.

3. Spray the OASIS® Wedding Belle® with water until damp. Do not over soak the foam. Group the foliage around the edges making sure the stems are pushed well into the floral foam. Add two

groups of Anthuriums, wiring the stems if necessary to ensure secure anchorage. Tuck Hypericum berries into the centre with Brunia, Chincerinchee and Spray Chrysanthemum. A stem of Phalaenopsis makes the focal point with trails of Amaranthus giving texture to one side. Again wire the stems if necessary for support and anchorage. Finally use OASIS® Floral Adhesive to glue Chincherinhee and Phalaenopsis heads to the extensions. Use Finland Moss to cover any floral foam showing, once complete, spray with OASIS® FLORALIFE® Finishing Touch to guarantee longer life for the flowers.