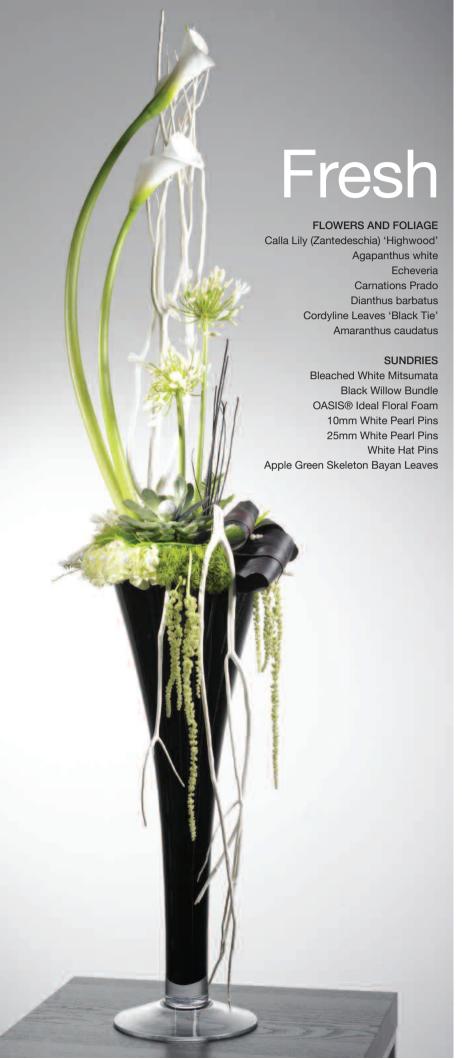

## Innovative design ideas with customer appeal

Steve Betts raises the bar with this elegant interior art design. It's true that often a few special flowers perfectly placed makes more of a statement than a whole armful of blooms and bringing classic good design then moving it on to cool contemporary style will always be a winner with customers.

A sleek black container holds layers of Carnations 'Prado', Dianthus barbatus and Cordyline 'Black tie' Leaves used as a textured platform for a central Echeveria glamorised with a large Pearl Pin. The lofty curved stems of the Calla Lilies give rhythm to the vertical placements of Mitsumata and white Agapanthus whilst the Amaranthus and Mitsumata adds definition to the shiny black container. A great design with timeless perfection.

25mm Pearl Pins

10mm Pearl Pins

Mitsumata

Willow Bundle

Hat Pins

Skeleton Bayan Leaves

OASIS® Ideal Floral Foam Brick