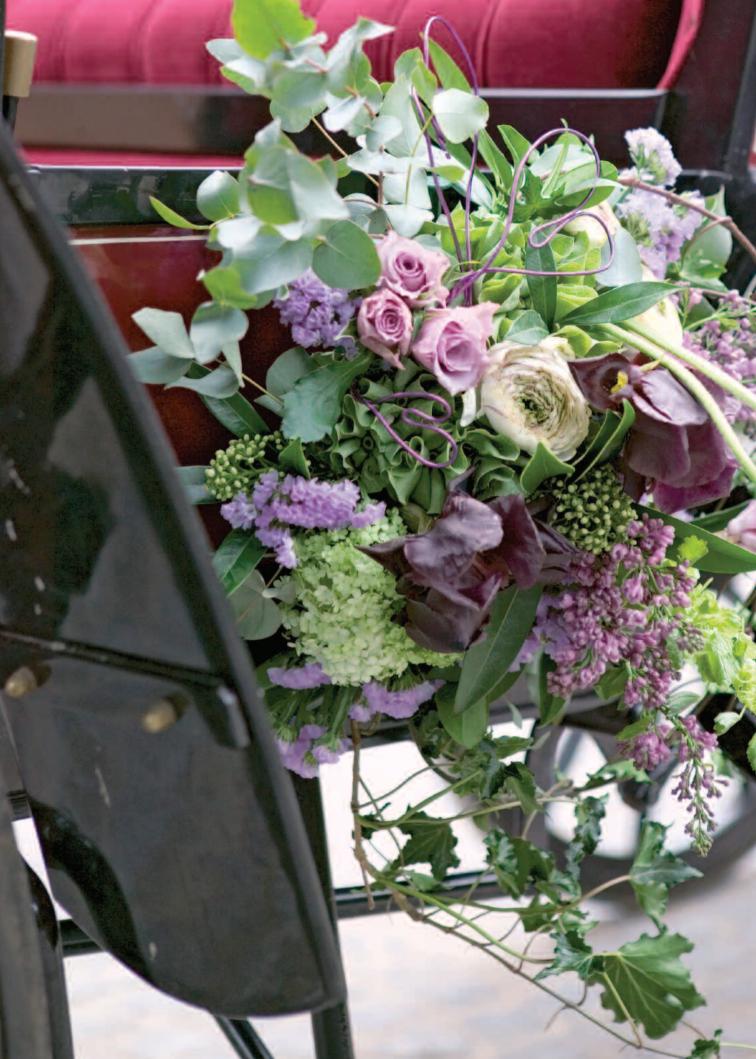

# GET ME TO THE / ON TIME

Arriving in romantic style is the fairy tale dream of many brides and a coach and horses complete with uniformed footmen is definitely the stylish way to do it.

Floral decorations will enhance the romantic vision and capture the special moment. Placement of the flower arrangements needs careful thought and planning, nothing must impede or restrict the view of the coachman or bridal party.

The horse's harness is a good place to attach flowers and the OASIS® Mini Florette is ideal and versatile with a strong hanging hook.

On the sides of the carriage OASIS® Le Clip will sit perfectly without damaging the paintwork in anyway. In these photographs an abundance of summer flowers have been used to correspond with the bridal flowers.