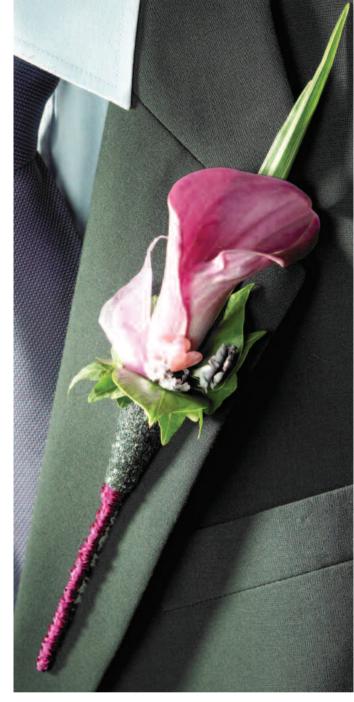

## Chaps in Suits

Handsome fellas dressed to impress should never be overlooked and chaps in suits deserve edgy buttonhole designs with a masculine look.

Certainly as much thought should go into the bridegroom's boutonnière as the bride's bouquet, often the flower chosen will co-ordinate with the flowers in the bride's bouquet. The Glitterati Cones and the Filigree Cones from OASIS® Floral Products make perfect buttonhole receptacles, complete with magnets already attached so the buttonhole is easy to secure and will stay in place perfectly all day.

The Calla Lily buttonhole is ideal for the stylish young man who wants a thoroughly modern look. Complement the Calla Lily with rolled Carnation petals and Skeleton Bayan Leaves, finish with a collar of leaves and complete with a pink Heart Pin. Push the wired stem of the Calla Lily through the OASIS® Glitterati Cone and decorate the long stem by binding with Metallic Wire.

Skeleton Bayan Leaves

Glitterati cone

OASIS® Floral Adhesive

Metallic Wire

Heart Shape Pin

#### **SUNDRIES**

Black Glitterati cone Pink Bayan Leaves Heart Shape Pin Pink Metallic Wire OASIS® Floral Adhesive

Older men often prefer an understated look so this Phalaenopsis Orchid with a single leaf and a glittering Small Pointed Flower Pick set in a silver OASIS® Filigree Cone will give panache without offending masculinity.