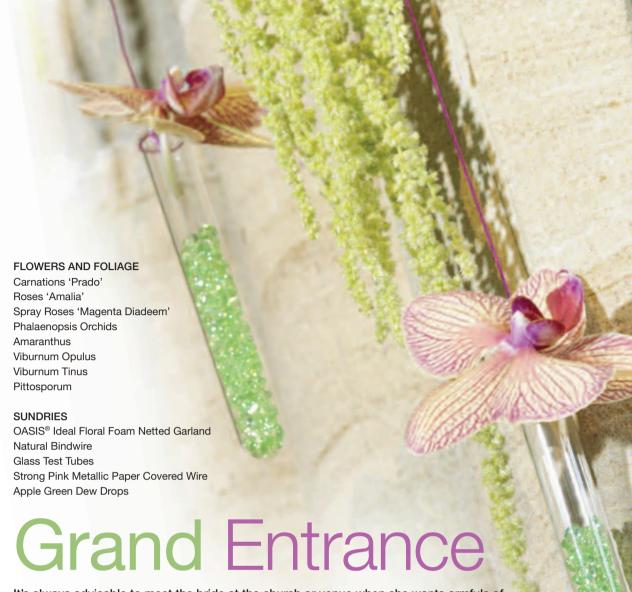

It's always advisable to meet the bride at the church or venue when she wants armfuls of floral decoration and the florist needs to make a floor plan of the area noting where the

arrangements will be placed and also do a little reconnaissance to find the water supply etc.

Pillars are an ideal place for decoration in a church; they are impressive and high enough to be easily seen in vast areas. The OASIS® Ideal Floral Foam Netted Garland has taken the hard work out of

garland making. Measure the pillar first, this large pillar took only half a Netted Garland to make and most of the flowers and foliage were added in the work room and transported to the church, it was quick and easy to do.

Don't over soak the garland, spray with water until its damp and use lots of busy foliage to cover the floral foam before adding the flowers. At the church simply fix the garland in place with OASIS® Bindwire, once secure the Phalaenopsis Orchids and trailing Amaranthus can be added and then cascading Glass Test Tubes with coloured Dew Drops and Phalaenopsis Orchids complete a modern stylish design.

Pillar designs make a magnificent statement, transforming a place of worship into a celebration of flowers to greet both the bride and the guests.

Glass Test Tubes

**Dew Drops** 

Metallic Paper Covered

Bind Wire