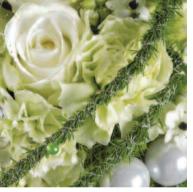

## 'Contemporary Classic'

This chic modern bridal bouquet will definitely become a design classic, coupling rustic charm with elegant blooms in most brides' favourite colours, a harmony of green and white. Made on the popular OASIS® Wedding Belle® Bouquet Holder that is filled with a generous amount of floral foam it's great to know that the flowers will last throughout the ceremony and way beyond. The slender handle is covered with Rustic Grapevine Wire to match the collar around the bouquet.

**SUNDRIES** FLOWERS AND FOLIAGE OASIS® Wedding Belle® Umbrella Fern and Ming Fern Bouquet Holder - large Anthurium 'Snowy' New Bouquet Stand White Phalaenopsis orchids Brown Rustic Grapevine Wire Amaranthus caudatus Hot Melt Glue Sticks Hypericum 'Condor' and Glue Gun Chincherinchee 'Arabicum' OASIS® Floral Adhesive Dianthus 'Barbatus Green' Green Bindwire

Olive Finland Moss

Rustic Grapevine Wire

Brunia

Finland Moss

OASIS® Floral Adhesive Bind Wire

Hot Melt Glue Sticks and Glue Gun

OASIS® Wedding Belle® **Bouquet Holder** 

Heads of Spray Chrysanthemum 'Feeling Green'