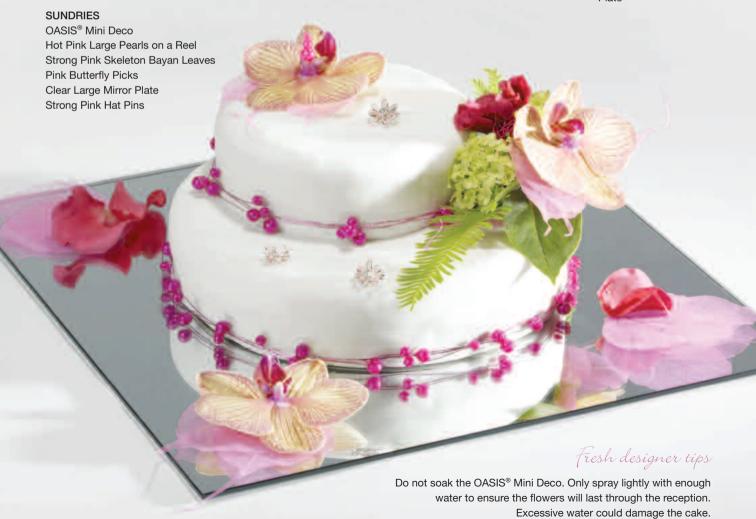

# Wedding Cake

The recipe for a great looking wedding cake is a fresh flower decoration. Wedding cakes can cost a fortune yet a florist can decorate the plainest cake and make it look stunning for a fraction of the cost.

Often there are left over flowers from the wedding bouquet and it only takes a few flowers plus creativity to offer cake decorations that will increase profitability. OASIS® Mini Decos are ideal as they will hold just enough water to keep the flowers looking good.

Phalaenopsis Orchids and a small selection of foliage with rolled Rose petals and Skeleton Bayan Leaves make up the decoration and the cake is garlanded with hot pink Large Pearls on a Reel then finished with sparkling Butterfly Picks. Sit the cake on a Large Mirror Plate to give a stunning look. Brides will be happy to hire the plates. Almost too good to eat.

Phalaenopsis 'Golden Treasure' 'Amalia' Rose Petals Viburnum Opulus Selection of foliage.

OASIS Mini Deco

Hat Pins

Skeleton Bayan Leaves

Flowerpick

Pearls on Reel

Large Clear Mirrored Plate