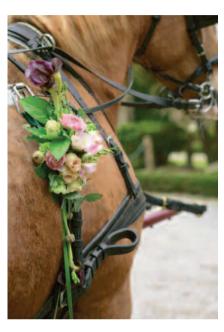

# GET ME TO THE / ON TIME

Arriving in romantic style is the fairy tale dream of many brides and a coach and horses complete with uniformed footmen is definitely the stylish way to do it.

Floral decorations will enhance the romantic vision and capture the special moment. Placement of the flower arrangements needs careful thought and planning, nothing must impede or restrict the view of the coachman or bridal party.

The horse's harness is a good place to attach flowers and the OASIS® Mini Florette is ideal and versatile with a strong hanging hook.

On the sides of the carriage OASIS® Le Clip will sit perfectly without damaging the paintwork in anyway. In these photographs an abundance of summer flowers have been used to correspond with the bridal flowers.