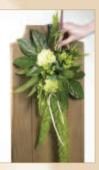

# FRESH inspiration

This issue the spotlight falls on the Le Clip from OASIS® Floral Products, a florists' favourite product for many years, with two sizes to choose from Le Clip has been specially designed to ensure hanging designs are stable and easy to fix.

Its versatility and the ability to adjust its length means pew end arrangements are simple to do. Pew end decorations provide a floral pathway for the bridal procession as they walk down the aisle.

A fairly flat design is necessary as pew ends should not protrude too far as this could obstruct the aisle.

Check out the instructions below to make stunning pew end decoration.

Mitsumata L

Bullion Wire

1. Adjust the size of the Le Klip to fit the pew end, and then soak the foam by dipping in water. Do not over soak the foam by leaving the Le Klip submerged in water. Drain the foam and hang the Le Klip on a firm background in the workroom to decorate.

Make sure all the foliage and flowers have been conditioned well before starting.

2. Insert the Asparagus 'Meyers' into the base of the Le Klip firmly pushing the stems well into the OASIS® Floral Foam. Make sure the stem is clean and cut diagonally for easy insertion. Add two Fatsia leaves to either side; these should be placed well back on the floral foam and flat against the background. Then add the Umbrella fern in the same way as the Fatsia. Fill in the centre of the foam with Viburnum Opulus.

3. Add small clusters of Hypericum, keeping them short and using diagonally through the design. Insert Mitsumata branches to the top and bottom of the pew end, then fix the Veronica into the floral foam securely, making two placements at top and bottom.

A cluster of three Roses is placed at the

A cluster of three Roses is placed at the top of the pew end, then the Spray Roses to one side. Finish with two Phalaenopsis

Orchids secured with Pearl pins into the centre of the design.

The pew ends will be seen from the sides and the top so ensure the design has a good profile and is finished off with no foam showing. Spray with OASIS® FLORALIFE® Finishing Touch and leave in a cool place until ready to transport to the church.