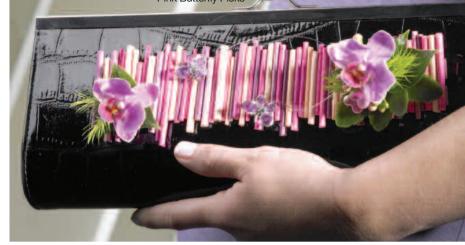

## Clutch Control

Handbag designs have come a long way since the multi coloured Freesia carbuncle and with the clutch bag being a favourite accessory for the brides mum it's definitely time to show that designs are young, fun and modern. The Corsage Magnets from OASIS® Floral Products have revolutionised the way handbag designs can be made. No more fiddling about with ribbons or wires, secure attachment is easy and neat, and does not damage the bag.

Pointed Flower Pick

Corsage Magnets

OASIS® Floral Adhesive

Steve's natty fence design is perfect for introducing handbag designs to a younger customer. Cut two pieces of Anchor Tape 12mm wide to the required length and push the Giunco Sticks firmly onto the tape to make the fence, attach two Corsage Magnets to the tape on the underside. Then decorate the fence with two placements of Phalaenopsis Orchids and a selection of foliage. Glue the flowers in place with OASIS® Adhesive. Embellish with the new Butterfly Picks from the OASIS® Floral Products range.