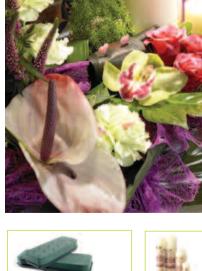

# Wedding Cake

The recipe for a great looking wedding cake is a fresh flower decoration. Wedding cakes can cost a fortune yet a florist can decorate the plainest cake and make it look stunning for a fraction of the cost.

Phalaenopsis Orchids and a small selection of foliage with rolled Rose petals and Skeleton Bayan Leaves make up the decoration and the cake is garlanded with hot pink Large Pearls on a Reel then finished with sparkling Butterfly Picks. Sit the cake on a Large Mirror Plate to give a stunning look. Brides will be happy to hire the plates. Almost too good to eat.

Phalaenopsis 'Golden Treasure' 'Amalia' Rose Petals Viburnum Opulus Selection of foliage.

OASIS Mini Deco

Hat Pins

Skeleton Bayan Leaves

Flowerpick

Pearls on Reel

Large Clear Mirrored Plate