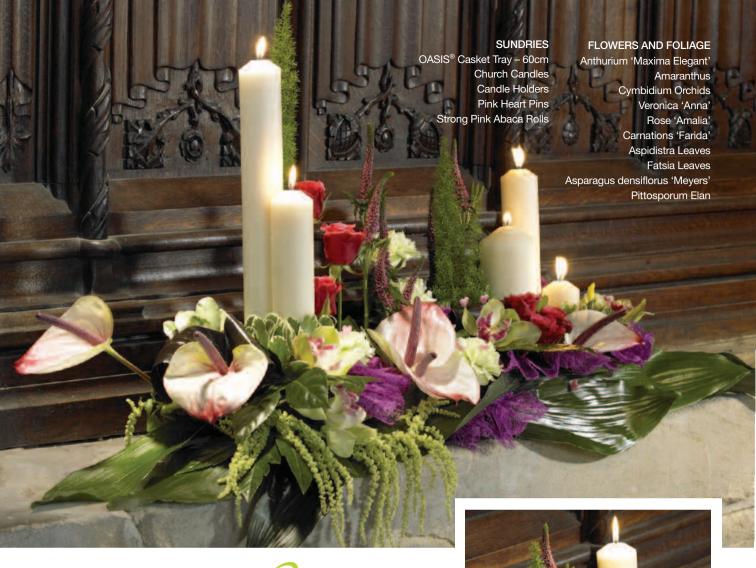

# Here Sicke

Wherever the bride is getting married she will probably want some sort of floral decoration to capture the essence of the special day.

The flower arrangements should never restrict the view of the congregation, in a church the chancel steps are a great place to add flowers to greet the bridal party and emphasis the special area where the bride and groom will take their vows. The OASIS® Casket Tray is ideal for a long parallel arrangement, it has a great depth of floral foam and a solid strong base making it easy to transport.

Candles give a soft glow in a dimly lit church and strong luminous colours like these fuchsia pink and cream shades attract the eye. Doing the arrangements in your workroom will help keep expenditure down as it always takes more transport and time costs when doing arrangements in situ, and time is a florists most valuable asset.

Candle Holders

Abaca Rolls

-

**Church Candles** 