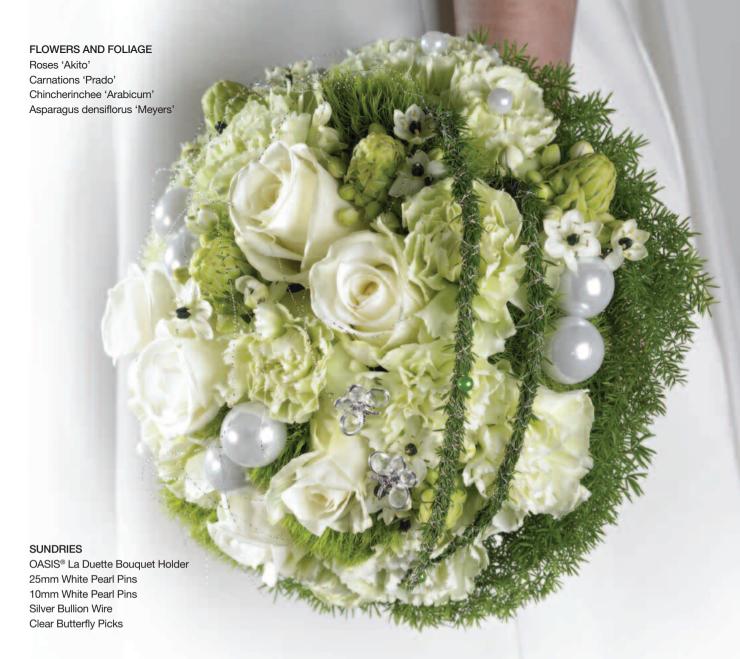

## **BRIDESMAIDS** on a BUDGET

When it comes to bridesmaids bouquets the bride wants a look to complement her bouquet but at a price that suits a smaller budget.

Steve's textured bridesmaids posy made on a large OASIS® La Duette Bouquet Holder ticks all the boxes and uses Asparagus 'Meyers' and inexpensive Carnations to maximum effect.

OASIS® La Duette Bouquet Holder

10mm Pearl Pins

25mm Pearl Pins

Clear Butterfly Picks

**Bullion Wire** 

A pivoting head on the OASIS® La Duette bridal holder means that by tilting the head the posy can be viewed full on giving maximum effect, plus the water retaining foam keeps the flowers looking good even on the hottest day.

A circle of Meyers Fern is an economical way of edging a bridesmaid's posy; six 'Akito' Roses nestle between soft green 'Prado' Carnations and Chincherinchee 'Arabicum' to give a great combination of textures at an affordable price. Steve glamorizes the posy with large Pearl Pins and Meyers fern is wired into braids with silver Bullion Wire then looped over the bouquet, silver edged Butterfly Picks complete an eye-catching bridesmaids bouquet.