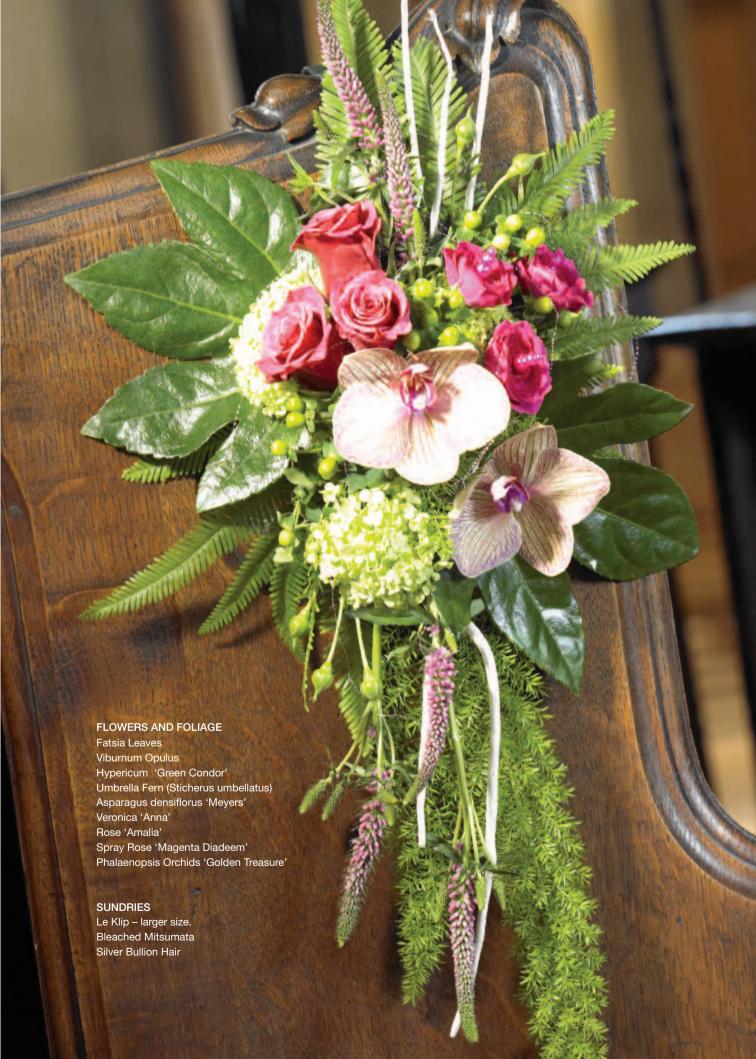

# FRESH inspiration

This issue the spotlight falls on the Le Clip from OASIS® Floral Products, a florists' favourite product for many years, with two sizes to choose from Le Clip has been specially designed to ensure hanging designs are stable and easy to fix.

Its versatility and the ability to adjust its length means pew end arrangements are simple to do. Pew end decorations provide a floral pathway for the bridal procession as they walk down the aisle.

A fairly flat design is necessary as pew ends should not protrude too far as this could obstruct the aisle.

Check out the instructions below to make stunning pew end decoration.

Mitsumata L

Bullion Wire

1. Adjust the size of the Le Klip to fit the pew end, and then soak the foam by dipping in water. Do not over soak the foam by leaving the Le Klip submerged in water. Drain the foam and hang the Le Klip on a firm background in the workroom to decorate.

Make sure all the foliage and flowers have been conditioned well before starting.

2. Insert the Asparagus 'Meyers' into the base of the Le Klip firmly pushing the stems well into the OASIS® Floral Foam. Make sure the stem is clean and cut diagonally for easy insertion. Add two Fatsia leaves to either side; these should be placed well back on the floral foam and flat against the background. Then add the Umbrella fern in the same way as the Fatsia. Fill in the centre of the foam with Viburnum Opulus.

3. Add small clusters of Hypericum, keeping them short and using diagonally through the design. Insert Mitsumata branches to the top and bottom of the pew end, then fix the Veronica into the floral foam securely, making two placements at top and bottom.

A cluster of three Roses is placed at the

A cluster of three Roses is placed at the top of the pew end, then the Spray Roses to one side. Finish with two Phalaenopsis

Orchids secured with Pearl pins into the centre of the design.

The pew ends will be seen from the sides and the top so ensure the design has a good profile and is finished off with no foam showing. Spray with OASIS® FLORALIFE® Finishing Touch and leave in a cool place until ready to transport to the church.