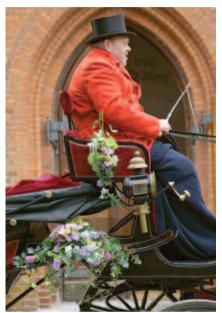

# GET ME TO THE / ON TIME

Arriving in romantic style is the fairy tale dream of many brides and a coach and horses complete with uniformed footmen is definitely the stylish way to do it.

Floral decorations will enhance the romantic vision and capture the special moment. Placement of the flower arrangements needs careful thought and planning, nothing must impede or restrict the view of the coachman or bridal party.

The horse's harness is a good place to attach flowers and the OASIS® Mini Florette is ideal and versatile with a strong hanging hook.

On the sides of the carriage OASIS® Le Clip will sit perfectly without damaging the paintwork in anyway. In these photographs an abundance of summer flowers have been used to correspond with the bridal flowers.