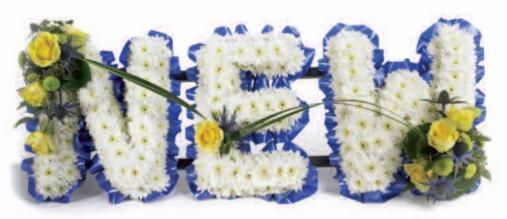

# OASIS® NAYLORBASE® QUICK CLIP LETTERS

OASIS® Floral Products, the originators of the extremely popular floral word tribute have introduced a new lettering system

#### Florist Friendly Font

Designed by florists, the new letter creates a better shape when flowered up

#### **Quicker And Cheaper To Flower Up**

The letters also use fewer flowers to flower up, saving make up time and flower costs