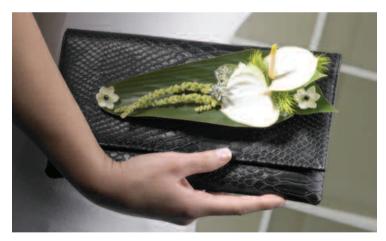

## Clutch Control

Handbag designs have come a long way since the multi coloured Freesia carbuncle and with the clutch bag being a favourite accessory for the brides mum it's definitely time to show that designs are young, fun and modern. The Corsage Magnets from OASIS® Floral Products have revolutionised the way handbag designs can be made. No more fiddling about with ribbons or wires, secure attachment is easy and neat, and does not damage the bag.

An Anthurium leaf is the base for the other clutch bag design (right), again using the Anchor Tape on the back of the leave to support the Corsage Magnets. Then glue two mini Anthuriums, Amaranthus, and foliage in place. Finish off with two Chincherinchee Arabicum and the new glittering OASIS® Flower Picks