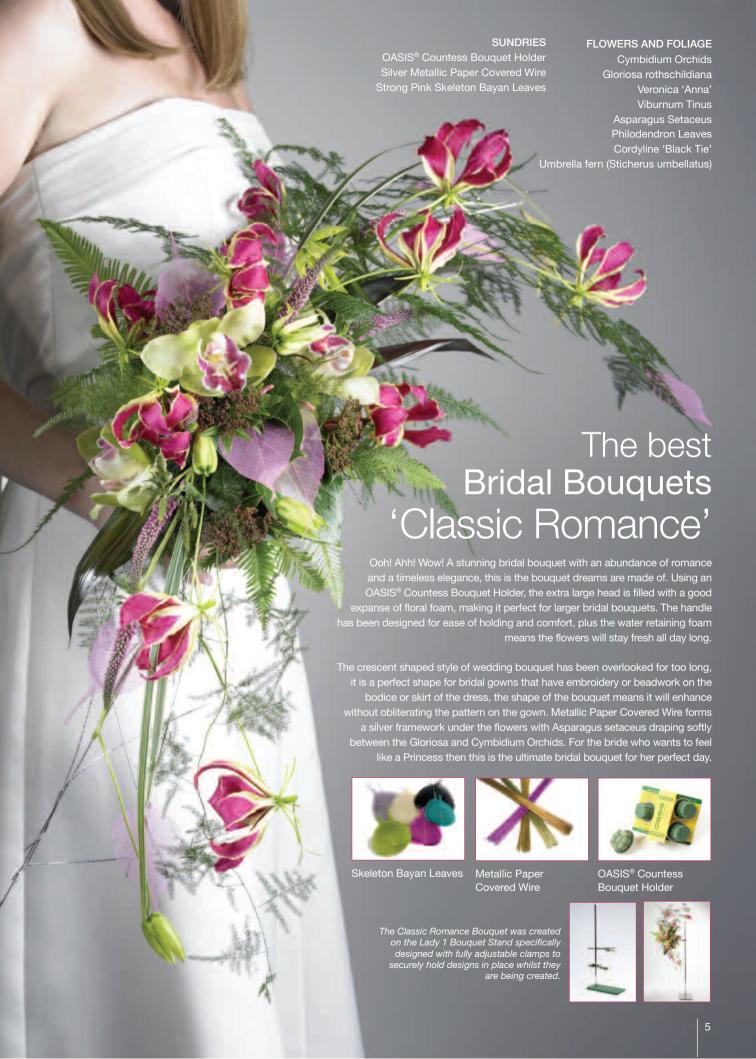

## The best Bridal Bouquets

#### Best of Bridal 4 - 5

Take a look at two very different, yet effective designs which focus on beautiful bouquets for both the contemporary and the classic bride.

**SUNDRIES** FLOWERS AND FOLIAGE OASIS® Wedding Belle® Umbrella Fern and Ming Fern Bouquet Holder - large Anthurium 'Snowy' New Bouquet Stand White Phalaenopsis orchids Brown Rustic Grapevine Wire Amaranthus caudatus Hot Melt Glue Sticks Hypericum 'Condor' and Glue Gun Chincherinchee 'Arabicum' OASIS® Floral Adhesive Dianthus 'Barbatus Green' Green Bindwire