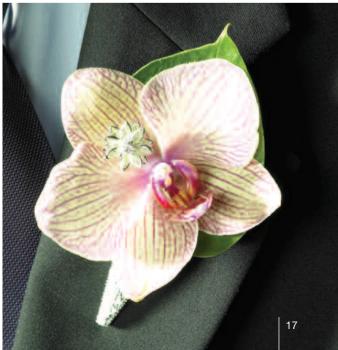

#### **SUNDRIES**

Black Glitterati cone Pink Bayan Leaves Heart Shape Pin Pink Metallic Wire OASIS® Floral Adhesive

Older men often prefer an understated look so this Phalaenopsis Orchid with a single leaf and a glittering Small Pointed Flower Pick set in a silver OASIS® Filigree Cone will give panache without offending masculinity.

> Secure the buttonhole into the cone with a small amount of OASIS® Floral Adhesive.

Silver Filigree Cone

#### FLOWERS AND FOLIAGE

Phalaenopsis Orchid 'Golden Treasure' Small Philodendron Leaf

#### **SUNDRIES** Silver Filigree Cone Green Small Pointed Flower Pick OASIS® Floral Adhesive