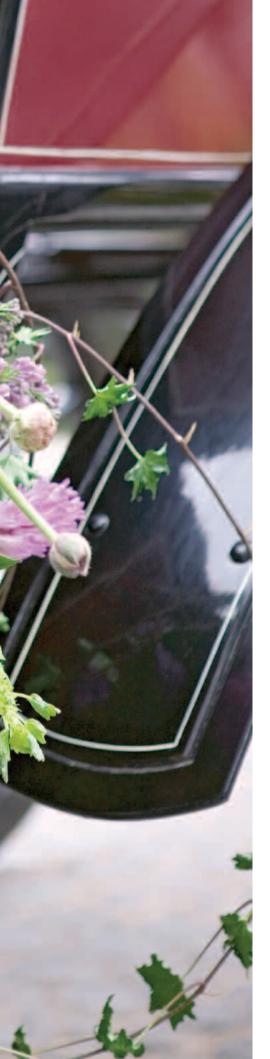

# GET ME TO THE / ON TIME

Arriving in romantic style is the fairy tale dream of many brides and a coach and horses complete with uniformed footmen is definitely the stylish way to do it.

Floral decorations will enhance the romantic vision and capture the special moment. Placement of the flower arrangements needs careful thought and planning, nothing must impede or restrict the view of the coachman or bridal party.

The horse's harness is a good place to attach flowers and the OASIS® Mini Florette is ideal and versatile with a strong hanging hook.

On the sides of the carriage OASIS® Le Clip will sit perfectly without damaging the paintwork in anyway. In these photographs an abundance of summer flowers have been used to correspond with the bridal flowers.