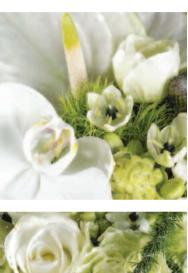

## 'Contemporary Classic'

This chic modern bridal bouquet will definitely become a design classic, coupling rustic charm with elegant blooms in most brides' favourite colours, a harmony of green and white. Made on the popular OASIS® Wedding Belle® Bouquet Holder that is filled with a generous amount of floral foam it's great to know that the flowers will last throughout the ceremony and way beyond. The slender handle is covered with Rustic Grapevine Wire to match the collar around the bouquet.

**SUNDRIES** FLOWERS AND FOLIAGE OASIS® Wedding Belle® Umbrella Fern and Ming Fern Bouquet Holder - large Anthurium 'Snowy' New Bouquet Stand White Phalaenopsis orchids Brown Rustic Grapevine Wire Amaranthus caudatus Hot Melt Glue Sticks Hypericum 'Condor' and Glue Gun Chincherinchee 'Arabicum' OASIS® Floral Adhesive Dianthus 'Barbatus Green' Green Bindwire

Olive Finland Moss

Rustic Grapevine Wire

Brunia

Finland Moss

OASIS® Floral Adhesive Bind Wire

Hot Melt Glue Sticks and Glue Gun

OASIS® Wedding Belle® **Bouquet Holder** 

Heads of Spray Chrysanthemum 'Feeling Green'