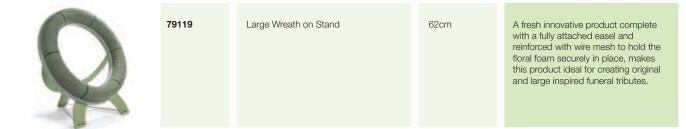

io 8 Dark Green | 16 x 9cm<br>16 x 9cm                             | A piece of floral foam covered in a<br>waterproof coated shell. Contains a<br>water resivoir at the base of the<br>container to store additional water and<br>provide stability to the arrangement.<br>Saves time and money and is ideal for<br>hospital locker arrangements. |
| P  | 3056<br>3061         | OASIS® Design Ring<br>OASIS® Design Ring                                    | 23cm (9")<br>31cm (12")                          | A floral foam ring on a complete plastic<br>base. Centre can be filled with candles,<br>glass chippings and more.                                                                                                                                                             |

#### Wood Backed Products









# NAYLORBASE<sup>®</sup> Floral Bases, the original floral bases.

Developed in 1975 they were initially invented for funeral work. These days their versatility has made it one of the most popular floristry tools for ever type of floristry. NAYLORBASE<sup>®</sup> Floral Bases offer total design versatility and guarantee perfect holding conditions for your designs. Ready to use, there is no time wasting prep to slow you down.

Each NAYLORBASE<sup>®</sup> Floral Base provides the following features and benefits:-

- Super strong injection moulded base
- 5cm depth of OASIS<sup>®</sup> Brand Floral Foam giving you all the same benefits as our floral foam brick
- Applied anti-slip feet prevent movement and damage
- Plastic lip provides support for foliage and decorative ribbon
- Wide ch