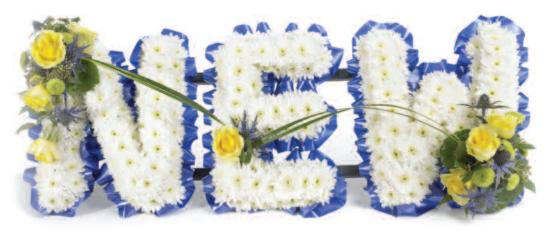

#### ------ Floral Bases ------

| Art Number                                                                           | Description                                                                   | Size                                                                                                                                                                                                                                                        | Comments                                                                                                                                 |  |
|--------------------------------------------------------------------------------------|-------------------------------------------------------------------------------|-------------------------------------------------------------------------------------------------------------------------------------------------------------------------------------------------------------------------------------------------------------|------------------------------------------------------------------------------------------------------------------------------------------|--|
| 8130                                                                                 | DF2                                                                           | 72 x 70 x 6cm                                                                                                                                                                                                                                               | Large plates of floral foam which                                                                                                        |  |
| 8131                                                                                 | DF3                                                                           | (28.5 x 28 x 2.5")<br>70 x 48 x 6cm<br>(27.5 x 19 x 2.5")                                                                                                                                                                                                   | can be cut to create individual designs.                                                                                                 |  |
| 8134<br>8135<br>8136                                                                 | LE BUMP®<br>LE BUMP®<br>LE BUMP®                                              | 6 x 5cm (2.25 x 1.5")<br>8 x 6cm (3.25 x 2.5")<br>10 x 9cm (4 x 3.5")                                                                                                                                                                                       | A caged piece of floral foam<br>attached to a spring. Primarily<br>used for screwing into funeral<br>tributes to create raised features. |  |
| 8138<br>8139                                                                         | Le Klip<br>Le Petit Klip                                                      | 6 x 15cm (2.5 x 6")<br>5 x 14cm (2 x 5.5")                                                                                                                                                                                                                  | A piece of caged floral foam<br>attached to an adjustable fixing<br>device making it easy to attach to<br>pew ends and table tops.       |  |
| 3063<br>3064                                                                         | Master Board<br>Master Board                                                  | 45 x 19cm (18 x 7.5")<br>60 x 19cm (23.5 x 7.5")                                                                                                                                                                                                            | Specially shaped to make creating<br>extra-large casket sprays easy. It<br>can also be used in floral<br>decorating.                     |  |
| 8140<br>8141<br>8142<br>8143<br>8144<br>8145<br>8146<br>8147<br>8150<br>8151<br>8152 | Mum<br>Mam<br>Dad<br>Nan<br>Son<br>Gran<br>Nana<br>Grandad<br>Grandma<br>Mama | 28 × 80cm (11" × 31")<br>28 × 100cm (11" × 43")<br>28 × 110cm (11" × 43")<br>28 × 190cm (11" × 75")<br>28 × 190cm (11" × 75")<br>28 × 110cm (11" × 43") | Plastic-backed lettering in family<br>names, ready and set-up for<br>flowering.                                                          |  |