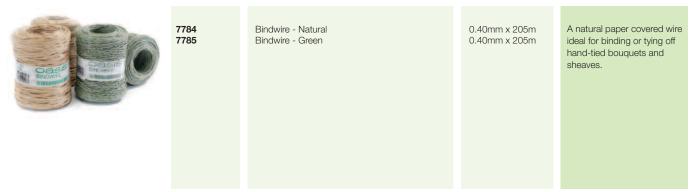

| 4.5mm x 100g<br>4.5mm x 100g                                                                                                                                                                                                                                                                                                                 | Available in two colours this<br>versatile wire is flexible<br>enough to be bent into a<br>variety of shapes in order to<br>decorate and enhance<br>arrangements whilst also<br>being strong enough to<br>hold. |

### Paper Covered Wire





THEB

**GREENBOOK** 

ÍG

# – Paper Covered Wire —

| Art Number                                                                             | Description                                                                                                                                                                                                                                                                                                 | Size                                                                                                                                                                                 | Comments